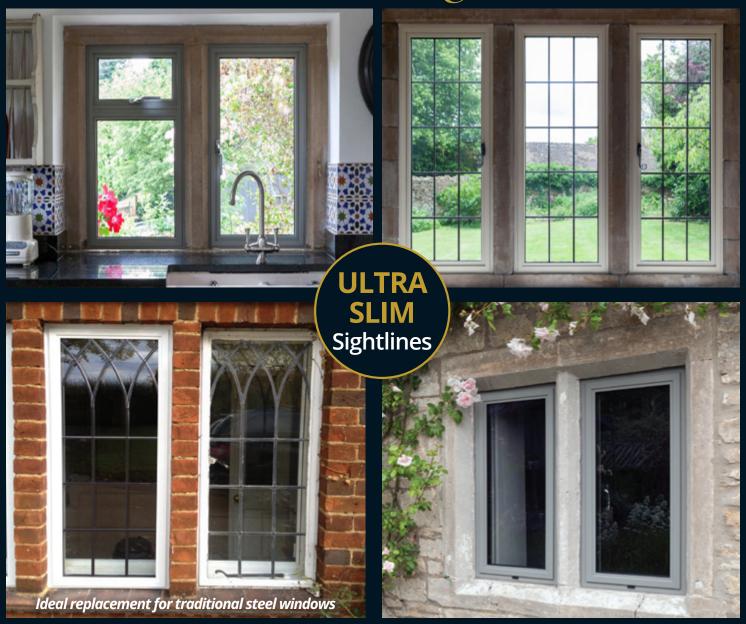

#### **Design Features**

- ✓ Slimline profile
- ✓ Thermal break exceeds Part L requirements
- ✓ High security locking
- ✓ Available externally glazed fixed panes or internally glazed with dummy sashes
- ✓ Single and dual RAL colour options
- ✓ Window energy rating 'C'
- ✓ PAS 24 / Doc Q option available