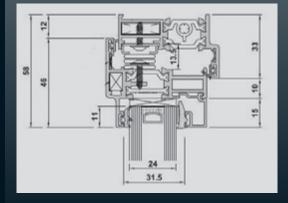

#### Slimline system suitable for windows and doors

The 58mm frame and sash suitable for casement and french windows, single and double doors.