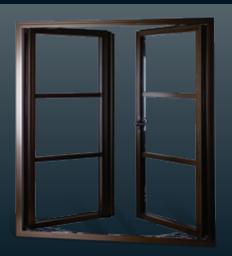

#### Slimline system suitable for windows and doors

The 58mm frame and sash suitable for casement and french windows, single and double doors.