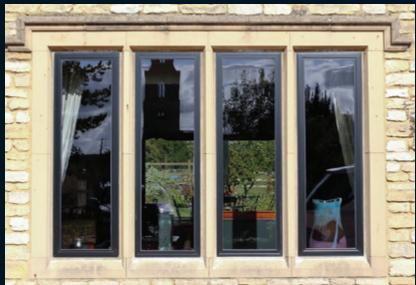

## 'Smart 'Choices' Heritage 47 Windows

Designed to offer a modern aluminium replacement to the traditional steel window

# 'Smart 'Choices' Heritage 47 Windows