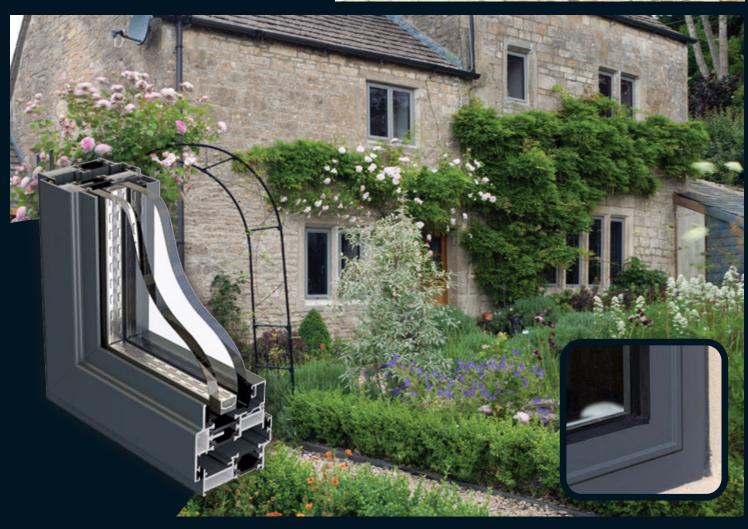

## 'Smart 'Choices' Heritage 47 Windows

Designed to offer a modern aluminium replacement to the traditional steel window

# 'Smart 'Choices' Heritage 47 Windows

#### Slimline system suitable for windows and doors

The 58mm frame and sash suitable for casement and french windows, single and double doors.